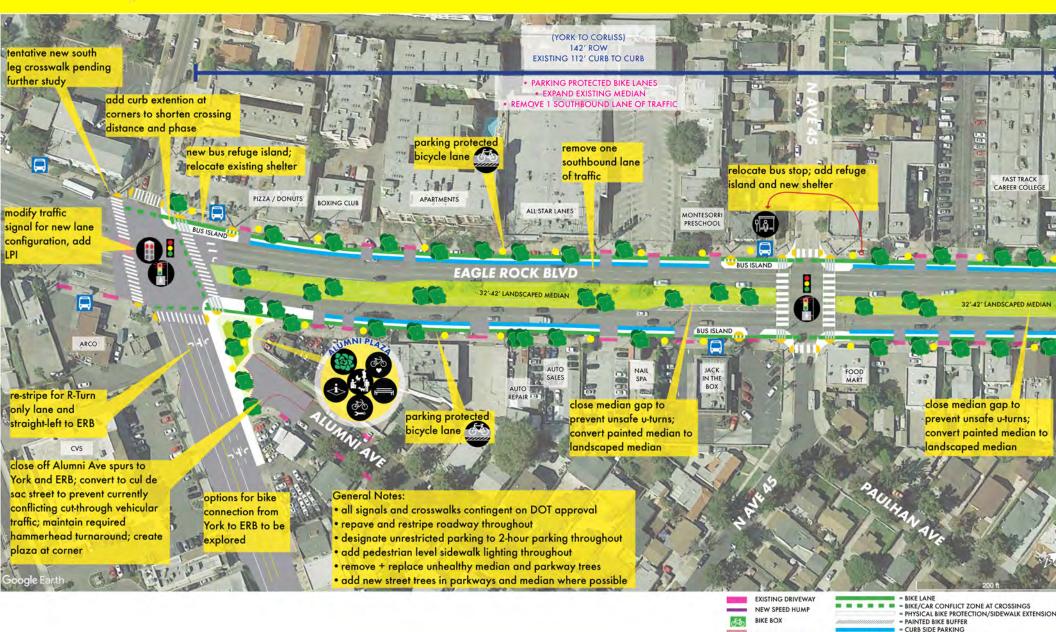

## York to Avenue 45 Draft Concept Plan

REFUGE MEDIAN

- CONTINENTAL CROSSWALK

#### York Intersection York to Corliss Draft Street Sections