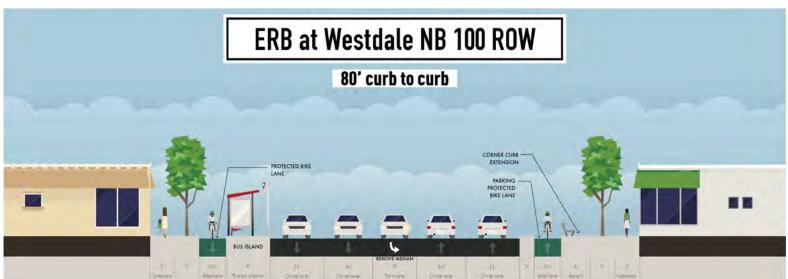

by Segment** York to Westdale - ½ mile +112' roadway Westdale to Fair Park - ½ mile 80' roadway Fair Park to Colorado – 1/8 mile 100' roadway













## Protected Bike Lane Prototype from NACTO















## York to Avenue 45 Draft Concept Plan

REFUGE MEDIAN

- CONTINENTAL CROSSWALK





## Corliss to Langdale Draft Concept Plan

REFUGE MEDIAN





#### Langdale to Laverna Draft Concept Plan

- CURB SIDE PARKING

= CONTINENTAL CROSSWALE

REFUGE MEDIAN





#### Laverna to Chickasaw Draft Concept Plan

- CURB SIDE PARKING

= CONTINENTAL CROSSWALK

REFUGE MEDIAN





## Chickasaw to Colorado Draft Concept Plan





## Q&A













#### York Intersection York to Corliss Draft Street Sections

















## Corliss to Westdale Westdale Intersection Draft Street Sections

















## Westdale to Fair Park Fair Park to Merton Draft Street Sections

















## Merton to Colorado Options Draft Street Sections

















## Fair Park Options Draft Street Sections

















# Community Survey Results to Date 502 Responses













## Community Survey Key Findings

People like to go to ERB

Pleasant and safe to drive

Don't feel safe walking and cycling

Over 50% have major concerns with speeding

Over 60% thought safety was very important

Not enough shade

Desire a greener and more sustainable street

Unattractive appearance of the median















#### Community Survey

# Complete online survey before Midnight tonight English Version www.surveymonkey.com/r/eaglerockblvdsurvey

or Spanish Version www.surveymonkey.com/r/encuest