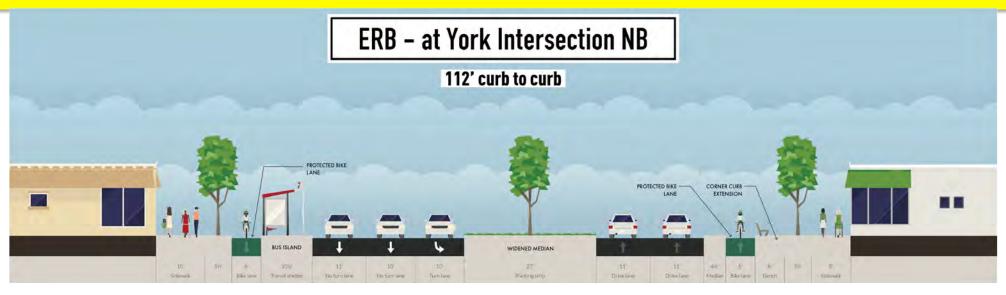

s Safer Pedestrian Crossings Sidewalk Enhancements **New Traffic Signals Design Varies by Segment** York to Westdale - ½ mile +112' roadway Westdale to Fair Park - ½ mile 80' roadway Fair Park to Colorado – 1/8 mile 100' roadway













## Protected Bike Lane Prototype from NACTO















## York to Avenue 45 Draft Concept Plan

REFUGE MEDIAN

- CONTINENTAL CROSSWALK





## Corliss to Langdale Draft Concept Plan

REFUGE MEDIAN





#### Langdale to Laverna Draft Concept Plan

- CURB SIDE PARKING

= CONTINENTAL CROSSWALE

REFUGE MEDIAN





#### Laverna to Chickasaw Draft Concept Plan

- CURB SIDE PARKING

= CONTINENTAL CROSSWALK

REFUGE MEDIAN





## Chickasaw to Colorado Draft Concept Plan





## Q&A













#### York Intersection York to Corliss Draft Street Sections

















## Corliss to Westdale Westdale Intersection Draft Street Sections

















## Westdale to Fair Park Fair Park to Merton Draft Street Sections

















## Merton to Colorado Options Draft Street Sections

















## Fair Park Options Draft Street Sections

















# Community Survey Results to Date 502 Responses













## Community Survey Key Findings

People like to go to ERB

Pleasant and safe to drive

Don't feel safe walking and cycling

Over 50% have major concerns with speeding

Over 60% thought safety was very important

Not enough shade

Desire a greener and more sustainable street

Unattractive appearance of the median















#### Community Survey

# Complete online survey before Midnight tonight English Version www.sur