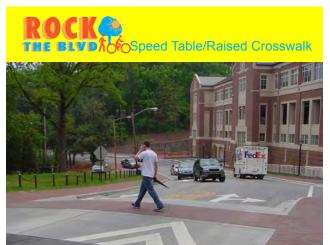

Listened

City Team Review to Build on Your Vision

Survey Results to Date - Open until midnight tonight

**Next Steps** 

























Completed to Date **Project Initiation** Missions & Goals **Documentation of Existing Conditions** Identification of Issues & Opportunities **Design Your Street** City Team Design Review **Draft Concept Design** 













## What We Heard & How We Listened



#### Safety + Circulation Improvements





























#### **Comfort Improvements**







relocated bus stop



seating



widened sidewalk



local history sign



**Placemaking** 

wayfinding











#### **Resilient Design**







#### **DESIGN YOUR STREET ACTIVITY**

Cut and paste your ideas to the maps provided.



## Design Your Street Toolbox









TERA









**Buffered** and

**Green Bike Lanes** 





## Design Your Street Recommended Improvements















### Development of Concept Design

&

City Team Review

to

**Build on Your Vision** 













#### **Concept Design Features**

General Improvements Low-Stress Cyclist Facilities Safer Pedestrian Crossings Sidewalk Enhancements **New Traffic Signals Design Varies by Segment** York to Westdale - ½ mile +112' roadway Westdale to Fair Park - ½ mile 80' roadway Fair Park to Colorado – 1/8 mile 100' roadway













## Protected Bike Lane Prototype from NACTO















## York to Avenue 45 Draft Concept Plan

REFUGE MEDIAN

- CONTINENTAL CROSSWALK





## Corliss to Langdale Draft Concept Plan

REFUGE MEDIAN





#### Langdale to Laverna Draft Concept Plan

- CURB SIDE