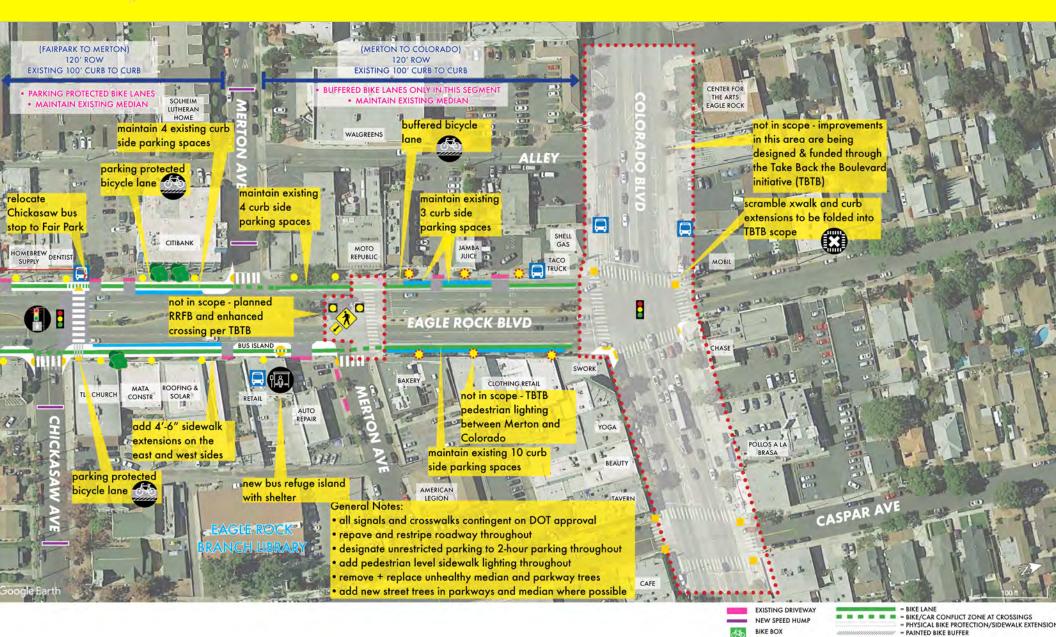

## Chickasaw to Colorado Draft Concept Plan

## Merton to Colorado Options Draft Street Sections