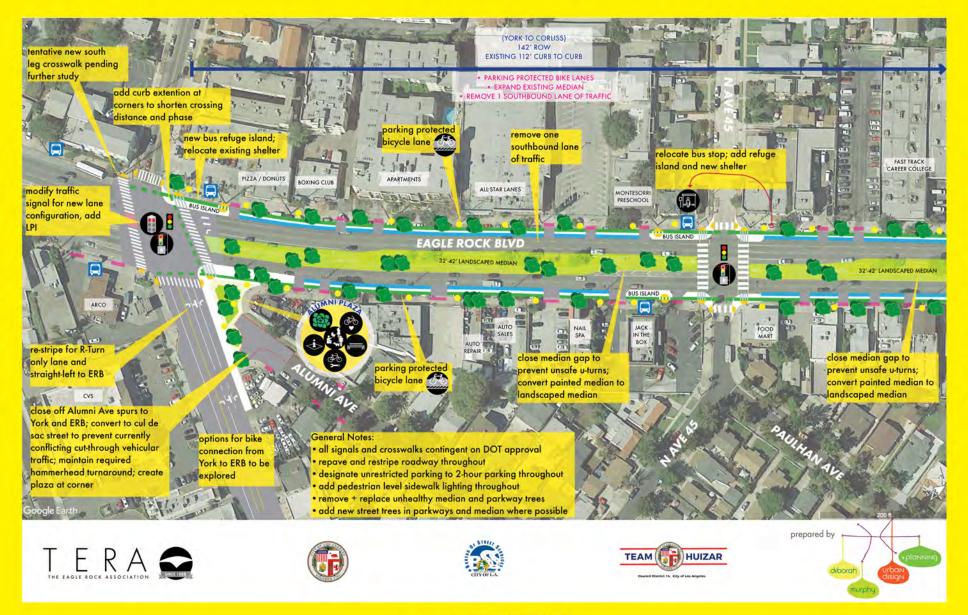

ses













## Community Survey Key Findings

People like to go to ERB

Pleasant and safe to drive

Don't feel safe walking and cycling

Over 50% have major concerns with speeding

Over 60% thought safety was very important

Not enough shade

Desire a greener and more sustainable street

Unattractive appearance of the median















#### Community Survey

# Complete online survey before Midnight tonight English Version www.surveymonkey.com/r/eaglerockblvdsurvey

or Spanish Version www.surveymonkey.com/r/encuestaRTB















## June - July - Grant Application Preparation Letters of Support from Key Organizations Maximum 10 Letters













## Have your cake and eat it too Rock the Blvd!











**Celebrate Your Future Street** 



#### Celebrate Your Future Street