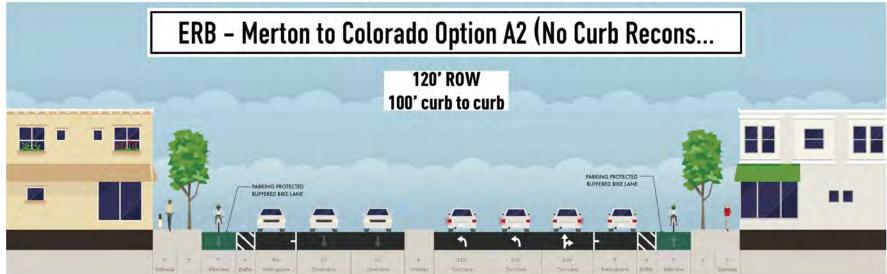

## Protected Bike Lane Prototype from NACTO















## York to Avenue 45 Draft Concept Plan

REFUGE MEDIAN

- CONTINENTAL CROSSWALK





## Corliss to Langdale Draft Concept Plan

REFUGE MEDIAN





#### Langdale to Laverna Draft Concept Plan

- CURB SIDE PARKING

= CONTINENTAL CROSSWALE

REFUGE MEDIAN





#### Laverna to Chickasaw Draft Concept Plan

- CURB SIDE PARKING

= CONTINENTAL CROSSWALK

REFUGE MEDIAN





## Chickasaw to Colorado Draft Concept Plan





## Q&A













#### York Intersection York to Corliss Draft Street Sections

















## Corliss to Westdale Westdale Intersection Draft Street Sections

















## Westdale to Fair Park Fair Park to Merton Draft Street Sections

















## Merton to Colorado Options Draft Street Sections

















## Fair Park Options Draft Street Sections

















# Community Survey Results to Date 502 Responses













## Community Survey Key Findings

People like to go to ERB

Pleasant and safe to drive

Don't feel safe walking and cycling

Over 50% have major concerns with speeding

Over 60% thought safety was very important

Not enough shade

Desire a greener and more sustainable street

Unattractive appearance of the median















#### Community Survey

# Complete online survey before Midnight tonight English Version www.surveymonkey.com/r/eaglerockblvdsurvey

or Spanish Version www.surveymonkey.com/r/encuestaRTB















## June - July - Grant Application Preparation Letters of Support from Key Organizations Maximum 10 Letters













## Have your