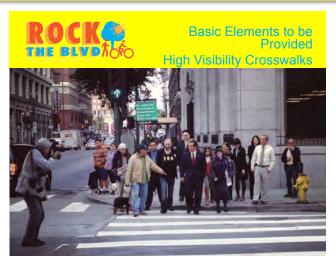

Heard & How We Listened

City Team Review to Build on Your Vision

Survey Results to Date - Open until midnight tonight

**Next Steps** 

























Completed to Date **Project Initiation** Missions & Goals **Documentation of Existing Conditions** Identification of Issues & Opportunities **Design Your Street** City Team Design Review **Draft Concept Design** 













## What We Heard & How We Listened



#### Safety + Circulation Improvements





























#### **Comfort Improvements**







relocated bus stop



seating



widened sidewalk



local history sign



**Placemaking** 

wayfinding











#### **Resilient Design**







#### **DESIGN YOUR STREET ACTIVITY**

Cut and paste your ideas to the maps provided.



## Design Your Street Toolbox









TERA









**Buffered** and

**Green Bike Lanes** 





## Design Your Street Recommended Improvements















### Development of Concept Design

&

City Team Review

to

**Build on Your Vision** 













#### **Concept Design Features**

General Improvements Low-Stress Cyclist Facilities Safer Pedestrian Crossings Sidewalk Enhancements **New Traffic Signals Design Varies by Segment** York to Westdale - ½ mile +112' roadway Westdale to Fair Park - ½ mile 80' roadway Fair Park to Colorado – 1/8 mile 100' roadway













## Protected Bike Lane Prototype from NACTO















## York to Avenue 45 Draft Concept Plan

REFUGE MEDIAN

- CONTINENTAL CROSSWALK





## Corliss to Langdale Draft Concept Plan

REFUGE MEDIAN





#### Langdale to Laverna Draft Concept Plan