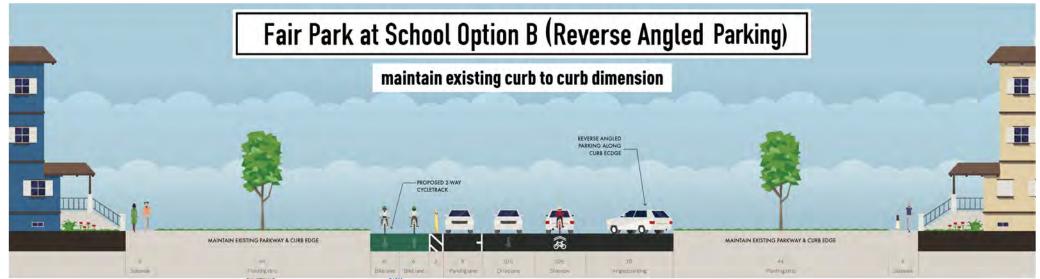

## York to Avenue 45 Draft Concept Plan

REFUGE MEDIAN

- CONTINENTAL CROSSWALK





## Corliss to Langdale Draft Concept Plan

REFUGE MEDIAN





#### Langdale to Laverna Draft Concept Plan

- CURB SIDE PARKING

= CONTINENTAL CROSSWALE

REFUGE MEDIAN





#### Laverna to Chickasaw Draft Concept Plan

- CURB SIDE PARKING

= CONTINENTAL CROSSWALK

REFUGE MEDIAN





## Chickasaw to Colorado Draft Concept Plan





## Q&A













#### York Intersection York to Corliss Draft Street Sections

















## Corliss to Westdale Westdale Intersection Draft Street Sections

















## Westdale to Fair Park Fair Park to Merton Draft Street Sections

















## Merton to Colorado Options Draft Street Sections

















## Fair Park Options Draft Street Sections

















# Community Survey Results to Date 502 Responses













## Community Survey Key Findings

People like to go to ERB

Pleasant and safe to drive

Don't feel safe walking and cycling

Over 50% have major concerns with speeding

Over 60% thought safety was very important

Not enough shade

Desire a greener and more sustainable street

Unattractive appearance of the median















#### Community Survey

# Complete online survey before Midnight tonight English Version www.surveymonkey.com/r/eaglerockblvdsurvey

or Spanish Version www.surveymonkey.com/r/encuestaRTB















## June - July - Grant Application Preparation Letters of Support from Key Organizations Maximum 10 Letters













## Have your cake and eat it too Rock the Blvd!











**Celebrate Y