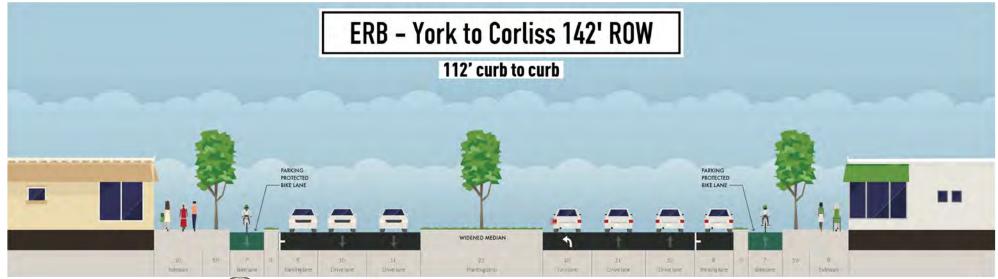

Safer Pedestrian Crossings Sidewalk Enhancements **New Traffic Signals Design Varies by Segment** York to Westdale - ½ mile +112' roadway Westdale to Fair Park - ½ mile 80' roadway Fair Park to Colorado – 1/8 mile 100' roadway













## Protected Bike Lane Prototype from NACTO















## York to Avenue 45 Draft Concept Plan

REFUGE MEDIAN

- CONTINENTAL CROSSWALK





## Corliss to Langdale Draft Concept Plan

REFUGE MEDIAN





#### Langdale to Laverna Draft Concept Plan

- CURB SIDE PARKING

= CONTINENTAL CROSSWALE

REFUGE MEDIAN





#### Laverna to Chickasaw Draft Concept Plan

- CURB SIDE PARKING

= CONTINENTAL CROSSWALK

REFUGE MEDIAN





## Chickasaw to Colorado Draft Concept Plan





## Q&A













#### York Intersection York to Corliss Draft Street Sections

















## Corliss to Westdale Westdale Intersection Draft Street Sections

















## Westdale to Fair Park Fair Park to Merton Draft Street Sections

















## Merton to Colorado Options Draft Street Sections

















## Fair Park Options Draft Street Sections

















# Community Survey Results to Date 502 Responses













## Community Survey Key Findings

People like to go to ERB

Pleasant and safe to drive

Don't feel safe walking and cycling

Over 50% have major concerns with speeding

Over 60% thought safety was very important

Not enough shade

Desire a greener and more sustainable street

Unattractive appearance of the median















#### Community Survey

# Complete online survey before Midnight tonight English Version www.surve