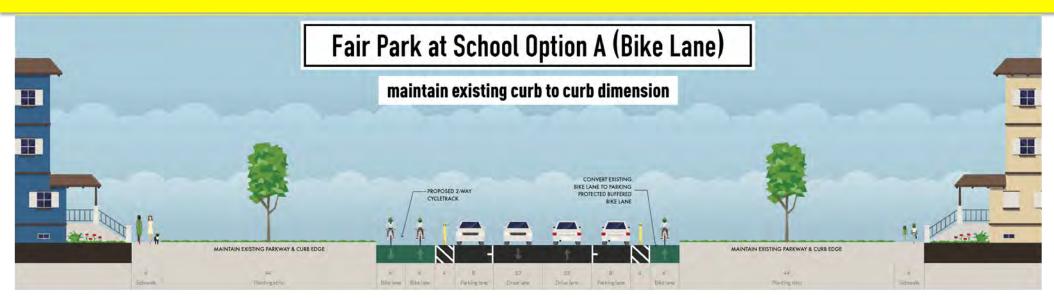

## York to Avenue 45 Draft Concept Plan

REFUGE MEDIAN

- CONTINENTAL CROSSWALK





## Corliss to Langdale Draft Concept Plan

REFUGE MEDIAN





#### Langdale to Laverna Draft Concept Plan

- CURB SIDE PARKING

= CONTINENTAL CROSSWALE

REFUGE MEDIAN





#### Laverna to Chickasaw Draft Concept Plan

- CURB SIDE PARKING

= CONTINENTAL CROSSWALK

REFUGE MEDIAN





## Chickasaw to Colorado Draft Concept Plan





## Q&A













#### York Intersection York to Corliss Draft Street Sections

















## Corliss to Westdale Westdale Intersection Draft Street Sections

















## Westdale to Fair Park Fair Park to Merton Draft Street Sections

















## Merton to Colorado Options Draft Street Sections

















## Fair Park Options Draft Street Sections

















# Community Survey Results to Date 502 Responses













## Community Survey Key Findings

People like to go to ERB

Pleasant and safe to drive

Don't feel safe walking and cycling

Over 50% have major concerns with speeding

Over 60% thought safety was very important

Not enough shade

Desire a greener and more sustainable street

Unattractive appearance of the median















#### Community Survey

# Complete online survey before Midnight tonight English Version www.surveymonkey.com/r/eaglerockblvdsurvey

or Spanish Version www.surveymonkey.com/r/encuestaRTB















## June - July - Grant Application Preparation Letters of Support from Key Organizations Maximum 10 Letters













## Have your cake and eat it too Rock the Blvd!











**Celebrate