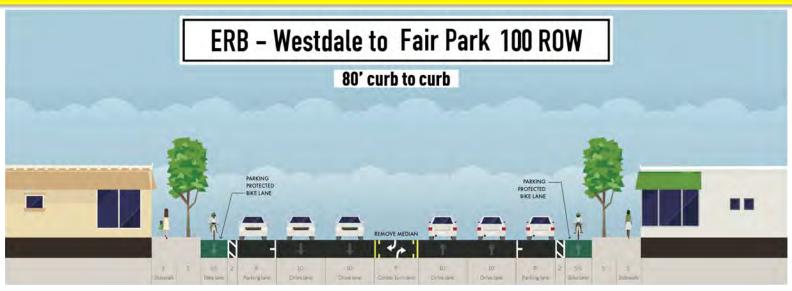

le 80' roadway Fair Park to Colorado – 1/8 mile 100' roadway













## Protected Bike Lane Prototype from NACTO















## York to Avenue 45 Draft Concept Plan

REFUGE MEDIAN

- CONTINENTAL CROSSWALK





## Corliss to Langdale Draft Concept Plan

REFUGE MEDIAN





#### Langdale to Laverna Draft Concept Plan

- CURB SIDE PARKING

= CONTINENTAL CROSSWALE

REFUGE MEDIAN





#### Laverna to Chickasaw Draft Concept Plan

- CURB SIDE PARKING

= CONTINENTAL CROSSWALK

REFUGE MEDIAN





## Chickasaw to Colorado Draft Concept Plan





## Q&A













#### York Intersection York to Corliss Draft Street Sections

















## Corliss to Westdale Westdale Intersection Draft Street Sections

















## Westdale to Fair Park Fair Park to Merton Draft Street Sections

















## Merton to Colorado Options Draft Street Sections

















## Fair Park Options Draft Street Sections

















# Community Survey Results to Date 502 Responses













## Community Survey Key Findings

People like to go to ERB

Pleasant and safe to drive

Don't feel safe walking and cycling

Over 50% have major concerns with speeding

Over 60% thought safety was very important

Not enough shade

Desire a greener and more sustainable street

Unattractive appearance of the median















#### Community Survey

# Complete online survey before Midnight tonight English Version www.surveymonkey.com/r/eaglerockblvdsurvey

or Spanish Version www.surveymonkey.com/r/encuestaRTB















## June - July - Grant Application Preparation Letters of Supp