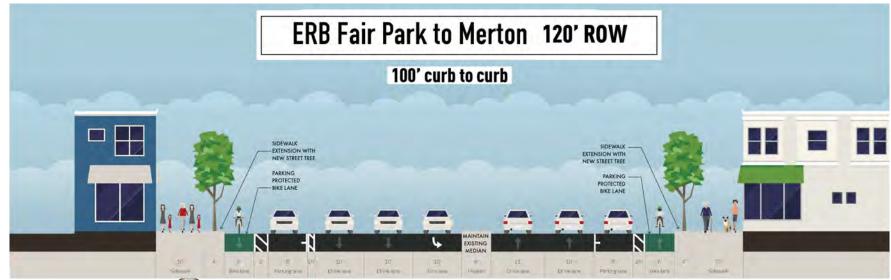

80' roadway Fair Park to Colorado – 1/8 mile 100' roadway













## Protected Bike Lane Prototype from NACTO















## York to Avenue 45 Draft Concept Plan

REFUGE MEDIAN

- CONTINENTAL CROSSWALK





## Corliss to Langdale Draft Concept Plan

REFUGE MEDIAN





#### Langdale to Laverna Draft Concept Plan

- CURB SIDE PARKING

= CONTINENTAL CROSSWALE

REFUGE MEDIAN





#### Laverna to Chickasaw Draft Concept Plan

- CURB SIDE PARKING

= CONTINENTAL CROSSWALK

REFUGE MEDIAN





## Chickasaw to Colorado Draft Concept Plan





## Q&A













#### York Intersection York to Corliss Draft Street Sections

















## Corliss to Westdale Westdale Intersection Draft Street Sections

















## Westdale to Fair Park Fair Park to Merton Draft Street Sections

















## Merton to Colorado Options Draft Street Sections

















## Fair Park Options Draft Street Sections

















# Community Survey Results to Date 502 Responses













## Community Survey Key Findings

People like to go to ERB

Pleasant and safe to drive

Don't feel safe walking and cycling

Over 50% have major concerns with speeding

Over 60% thought safety was very important

Not enough shade

Desire a greener and more sustainable street

Unattractive appearance of the median















#### Community Survey

# Complete online survey before Midnight tonight English Version www.surveymonkey.com/r/eaglerockblvdsurvey

or Spanish Version www.surveymonkey.com/r/encuestaRTB















## June - July - Grant Application Preparation Letters of Suppor