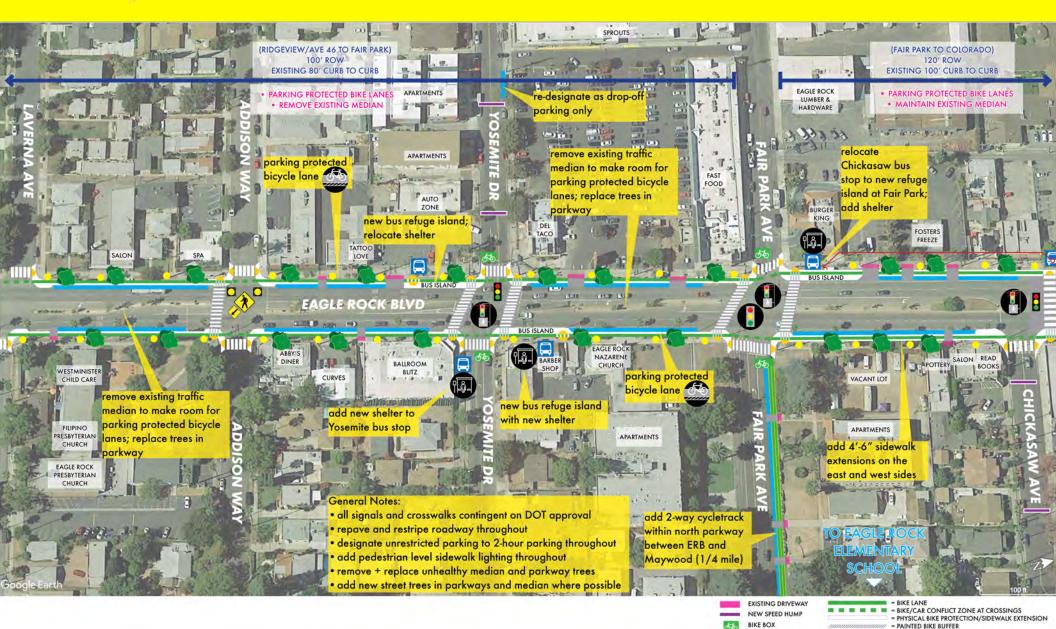

#### Langdale to Laverna Draft Concept Plan

- CURB SIDE PARKING

= CONTINENTAL CROSSWALE

REFUGE MEDIAN

#### Laverna to Chickasaw Draft Concept Plan

- CURB SIDE PARKING

= CONTINENTAL CROSSWALK

REFUGE MEDIAN