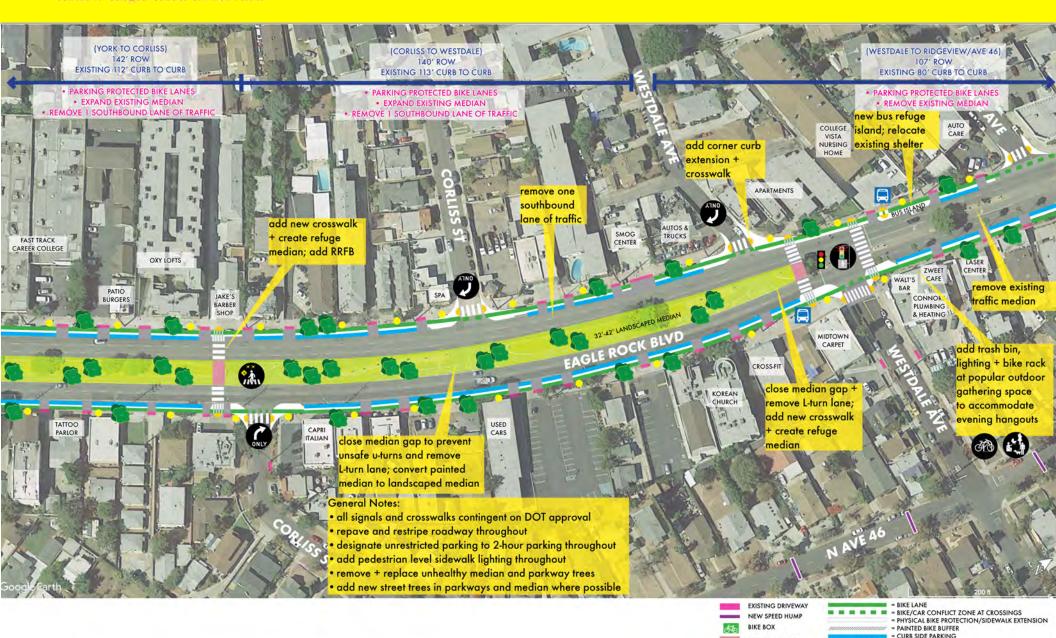

## Corliss to Langdale Draft Concept Plan

REFUGE MEDIAN

## Corliss to Westdale Westdale Intersection Draft Street Sections