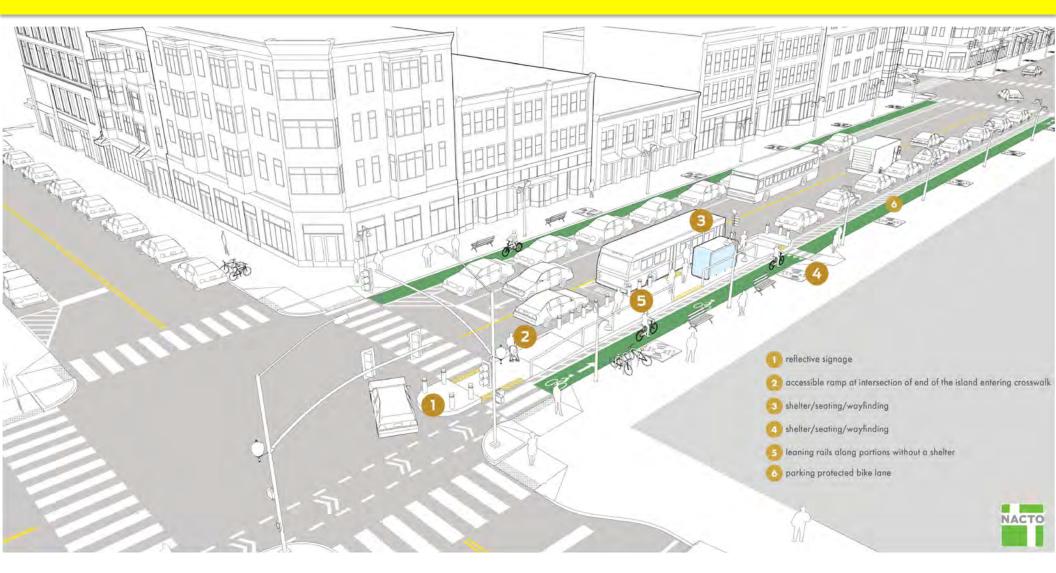

y sign



**Placemaking** 

wayfinding











#### **Resilient Design**







#### **DESIGN YOUR STREET ACTIVITY**

Cut and paste your ideas to the maps provided.



## Design Your Street Toolbox









TERA









**Buffered** and

**Green Bike Lanes** 





## Design Your Street Recommended Improvements















### Development of Concept Design

&

City Team Review

to

**Build on Your Vision** 













#### **Concept Design Features**

General Improvements Low-Stress Cyclist Facilities Safer Pedestrian Crossings Sidewalk Enhancements **New Traffic Signals Design Varies by Segment** York to Westdale - ½ mile +112' roadway Westdale to Fair Park - ½ mile 80' roadway Fair Park to Colorado – 1/8 mile 100' roadway













## Protected Bike Lane Prototype from NACTO















## York to Avenue 45 Draft Concept Plan

REFUGE MEDIAN

- CONTINENTAL CROSSWALK





## Corliss to Langdale Draft Concept Plan

REFUGE MEDIAN





#### Langdale to Laverna Draft Concept Plan

- CURB SIDE PARKING

= CONTINENTAL CROSSWALE

REFUGE MEDIAN





#### Laverna to Chickasaw Draft Concept Plan

- CURB SIDE PARKING

= CONTINENTAL CROSSWALK

REFUGE MEDIAN





## Chickasaw to Colorado Draft Concept Plan





## Q&A













#### York Intersection York to Corliss Draft Street Sections

















## Corliss to Westdale Westdale Intersection Draft Street Sections

















## Westdale to Fair Park Fair Park to Merton Draft Street Sections

















## Merton to Colorado Options Draft Street Sections

















## Fair Park Options Draft Street