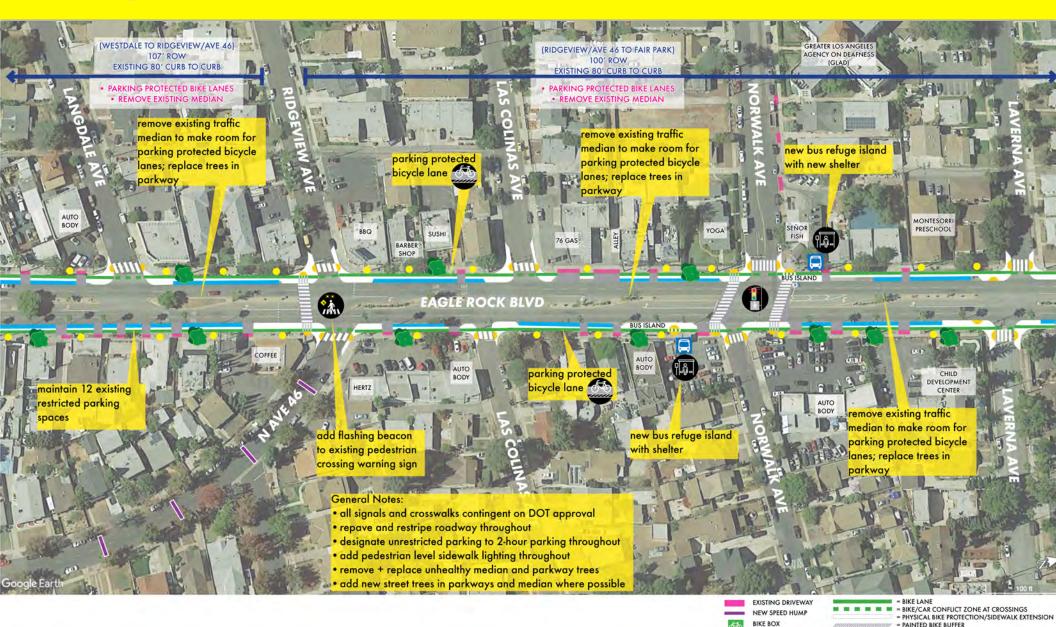

## Corliss to Langdale Draft Concept Plan

REFUGE MEDIAN

#### Langdale to Laverna Draft Concept Plan

- CURB SIDE PARKING

= CONTINENTAL CROSSWALE

REFUGE MEDIAN