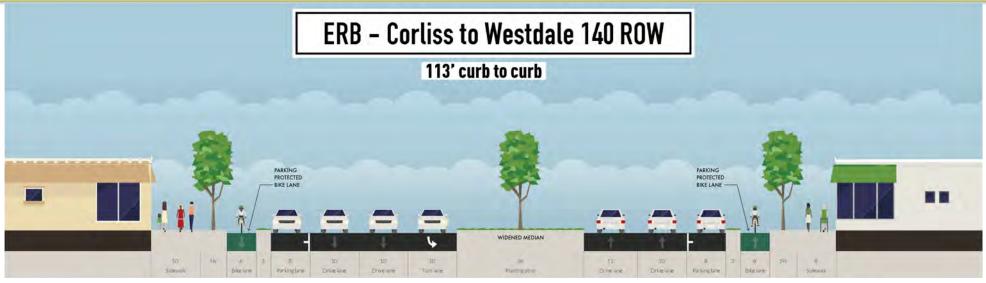

es by Segment** York to Westdale - ½ mile +112' roadway Westdale to Fair Park - ½ mile 80' roadway Fair Park to Colorado – 1/8 mile 100' roadway













## Protected Bike Lane Prototype from NACTO















## York to Avenue 45 Draft Concept Plan

REFUGE MEDIAN

- CONTINENTAL CROSSWALK





## Corliss to Langdale Draft Concept Plan

REFUGE MEDIAN





#### Langdale to Laverna Draft Concept Plan

- CURB SIDE PARKING

= CONTINENTAL CROSSWALE

REFUGE MEDIAN





#### Laverna to Chickasaw Draft Concept Plan

- CURB SIDE PARKING

= CONTINENTAL CROSSWALK

REFUGE MEDIAN





## Chickasaw to Colorado Draft Concept Plan





## Q&A













#### York Intersection York to Corliss Draft Street Sections

















## Corliss to Westdale Westdale Intersection Draft Street Sections

















## Westdale to Fair Park Fair Park to Merton Draft Street Sections

















## Merton to Colorado Options Draft Street Sections

















## Fair Park Options Draft Street Sections

















# Community Survey Results to Date 502 Responses













## Community Survey Key Findings

People like to go to ERB

Pleasant and safe to drive

Don't feel safe walking and cycling

Over 50% have major concerns with speeding

Over 60% thought safety was very important

Not enough shade

Desire a greener and more sustainable street

Unattractive appearance of the median















#### Community Survey

# Complete online survey before Midnight tonight English Version www.surveymonkey.com/r/eaglerockblvdsurvey

or Spanish Version www.surveymonkey.com/r/encue