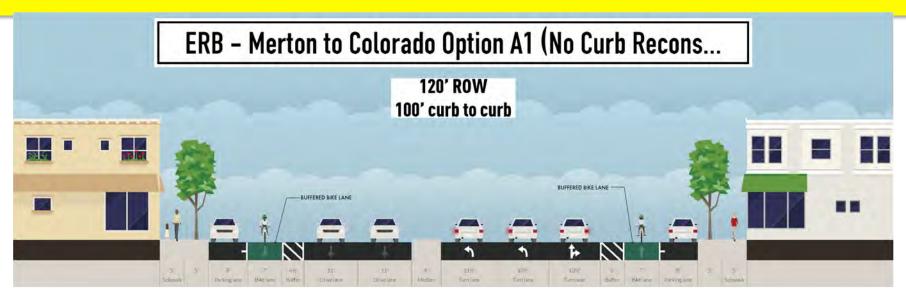

## Protected Bike Lane Prototype from NACTO















## York to Avenue 45 Draft Concept Plan

REFUGE MEDIAN

- CONTINENTAL CROSSWALK





## Corliss to Langdale Draft Concept Plan

REFUGE MEDIAN





#### Langdale to Laverna Draft Concept Plan

- CURB SIDE PARKING

= CONTINENTAL CROSSWALE

REFUGE MEDIAN





#### Laverna to Chickasaw Draft Concept Plan

- CURB SIDE PARKING

= CONTINENTAL CROSSWALK

REFUGE MEDIAN





## Chickasaw to Colorado Draft Concept Plan





## Q&A













#### York Intersection York to Corliss Draft Street Sections

















## Corliss to Westdale Westdale Intersection Draft Street Sections

















## Westdale to Fair Park Fair Park to Merton Draft Street Sections

















## Merton to Colorado Options Draft Street Sections

















## Fair Park Options Draft Street Sections

















# Community Survey Results to Date 502 Responses













## Community Survey Key Findings

People like to go to ERB

Pleasant and safe to drive

Don't feel safe walking and cycling

Over 50% have major concerns with speeding

Over 60% thought safety was very important

Not enough shade

Desire a greener and more sustainable street

Unattractive appearance of the median















#### Community Survey

# Complete online survey before Midnight tonight English Version www.surveymonkey.com/r/eaglerockblvdsurvey

or Spanish Version www.surveymonkey.com/r/encuestaRTB















## June - July - Grant Application Preparation Letters of Support from Key Organizations Maximum 10 Letters













## Have yo